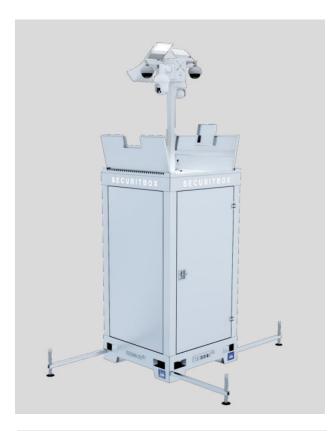

## **Die Mobile Securitbox**

## SB6- Professionell

The Premium Plus model for a powerful appearance.

The Securitbox video tower is designed to be compatible with all surveillance devices. It offers enough space to safely store all your electronic devices in the vandal-proof Securitbox video tower.

The SB6-Professional series has two doors and locks. The Securitbox video tower has a lockable roof to keep your equipment safe.

The Securitbox video tower is completely hotdip galvanized and its side walls, doors and roof are also powder-coated.

An absolutely robust series among mobile video towers.

## **Technical information:**

- Size L/W/H 100 × 100 × 230 cm
- Dimensions size: 120 × 100 × 80 × 60 cm
- Manual CE approved hand winch 900 KG
- Hot-dip galvanized telescopic mast
- Maximum load capacity
- Steel construction, 100 % hot-dip galvanized
- Doors and walls galvanized and electrostatic paint
- Maximum height 6.20 meters
- Total weight + 430 KG
- 2 boxes stackable on top of each other, spacesaving

- Equipped on all 4 sides with forklift pockets and crane eyes, easy transportation with forklift, crane or trailer

- Equipped with 4 extendable stabilizers
- Telescopic mast with safety pins
- 4 steel cables to stabilize the mast
- Cable drag chain closed on one side, vandalism-proof
- Mounting extinguisher for standardized junction box
- Maximum load capacity 65 KG on the mast

**Sample pictures:** Technical equipment not included in the price.