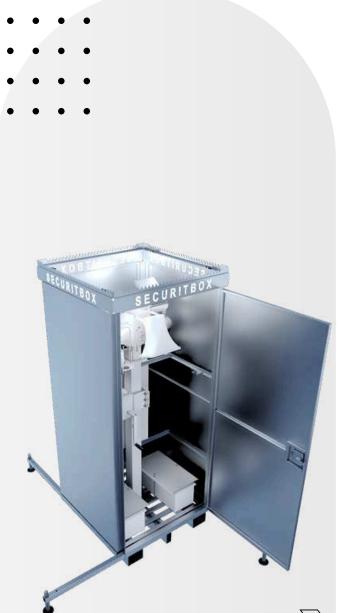

The Securitbox provides ample space for your electronic devices.

All our models already have an integrated integrated climbing protection.

WWW.SECURITBOX.COM