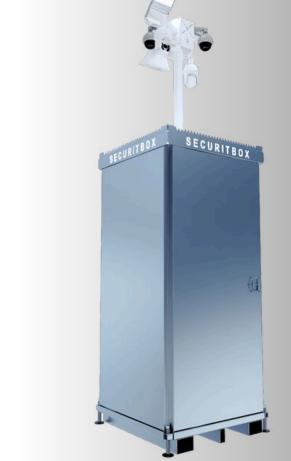

The Securitbox provides ample space for your electronic devices.

All our models already have an integrated integrated climbing protection.

WWW.SECURITBOX.COM

## **TECHNICAL INFORMATION**

- Box Size L/W/H 100 × 100 × 230 + cm
- Mast Dimensions size: 120 × 100 × 80
  × 60 cm
- Manual CE approved hand winch 900 KG
- Hot-dip galvanized telescopic mast
- Maximum load capacity 65 KG on the mast
- Steel construction, 100% hot-dip galvanized
- Doors and walls galvanized and electrostatic paint
- Maximum height up to 6 meters
- Total weight +/ 310 KG Empty
- 2 boxes stackable on top of each other, space-saving
- Equipped with forklift pockets and crane eyes on all 4 sides,
- Easy transport with forklift, crane, or trailer
- Equipped with 4 extendable stabilizers (feet)
- Telescopic mast with safety bolts
- 4 steel cables to stabilize the mast
- Cable drag chain closed on one side.