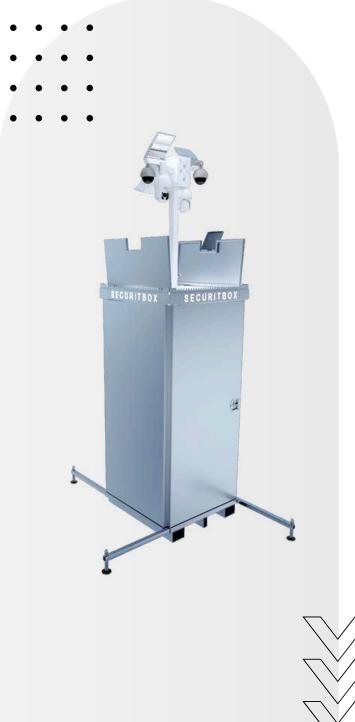

# **SB6- SIMPLE PLUS**

Despite the favourable price, all other details remain at the usual high level.

The Simple series is equipped with a roof. It is also optionally available without a roof (SB6-Simple).

The Securitbox provides sufficient space for your electronic devices.

All our models are already equipped with built-in climbing protection.

Mobile security redefined

### **TECHNICAL INFORMATION**

. . . . . . . . . . . . . . . . . .

- Box L/W/H 100 × 100 × 230 + cm
- Dimensions of the mast: 120 × 100 × 80 × 60 cm.
- CE-certified manual cable winch 900 kg
- Hot-dip galvanised telescopic mast
- Maximum load capacity of 65 kg on the mast.
- Steel construction, 100 % hot-dip galvanised
- Doors and walls galvanised and electrostatically painted.
- Maximum height up to 6 m
- Total weight +/- 315 kg Empty
- 2 boxes that can be stacked on top of each other to save space.
- Equipped with forklift pockets and eyebolts on all 4 sides,
- Easy transport with a forklift truck, crane or trailer.
- Equipped with 4 extendable stabilisers (feet).
- Telescopic mast with safety bolts
- 4 steel cables to stabilise the mast.
- Cable chain closed on one side.