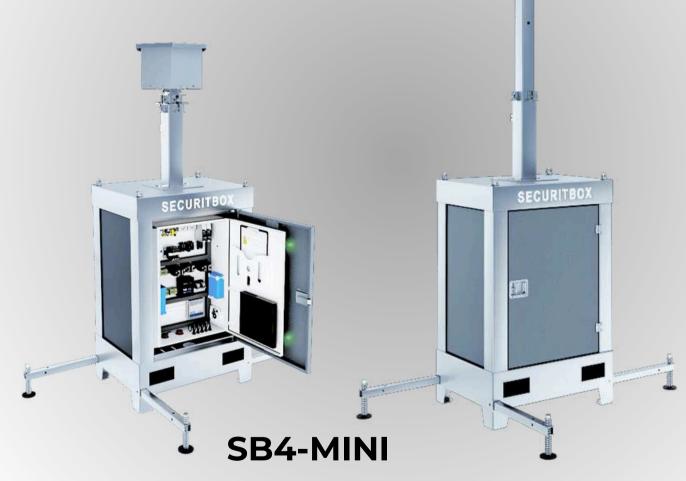

The SB4 Mini series weighs 200 kg, measures 80x60x125 cm and reaches a height of 219 cm, which can be extended up to 420 cm. It has two lockable doors that provide sufficient space for backup batteries and mobile technology.

## THE SMALL SERIES