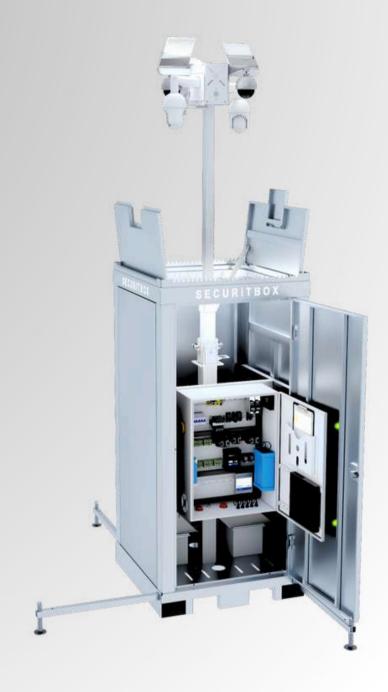

#### **CUSTOMISED QUALITY - PRECISION** AND RELIABILITY IN EVERY DETAIL

Im Inneren befindet sich das Herzstück der gesamten mobilen Technologie. Die Schaltschränke für die mobile Überwachungstechnik werden in unserem Unternehmen maßgeschneidert und passgenau für die SECURITBOXEN gefertigt.

Der beleuchtete Technikschrank enthält sämtliche notwendige Hardware, darunter Ladegeräte, Wechselrichter, Netzteile, PoE-Switches, Lüfter, Schalter und Sicherungen, die nach strengen deutschen DIN-Normen installiert werden.

Alle verwendeten Komponenten sind industrielle Hardware, die für den Einsatz unter extremen Bedingungen ausgelegt ist, um höchste Zuverlässigkeit und Langlebigkeit zu gewährleisten.

there is a variety of installation and application possibilities