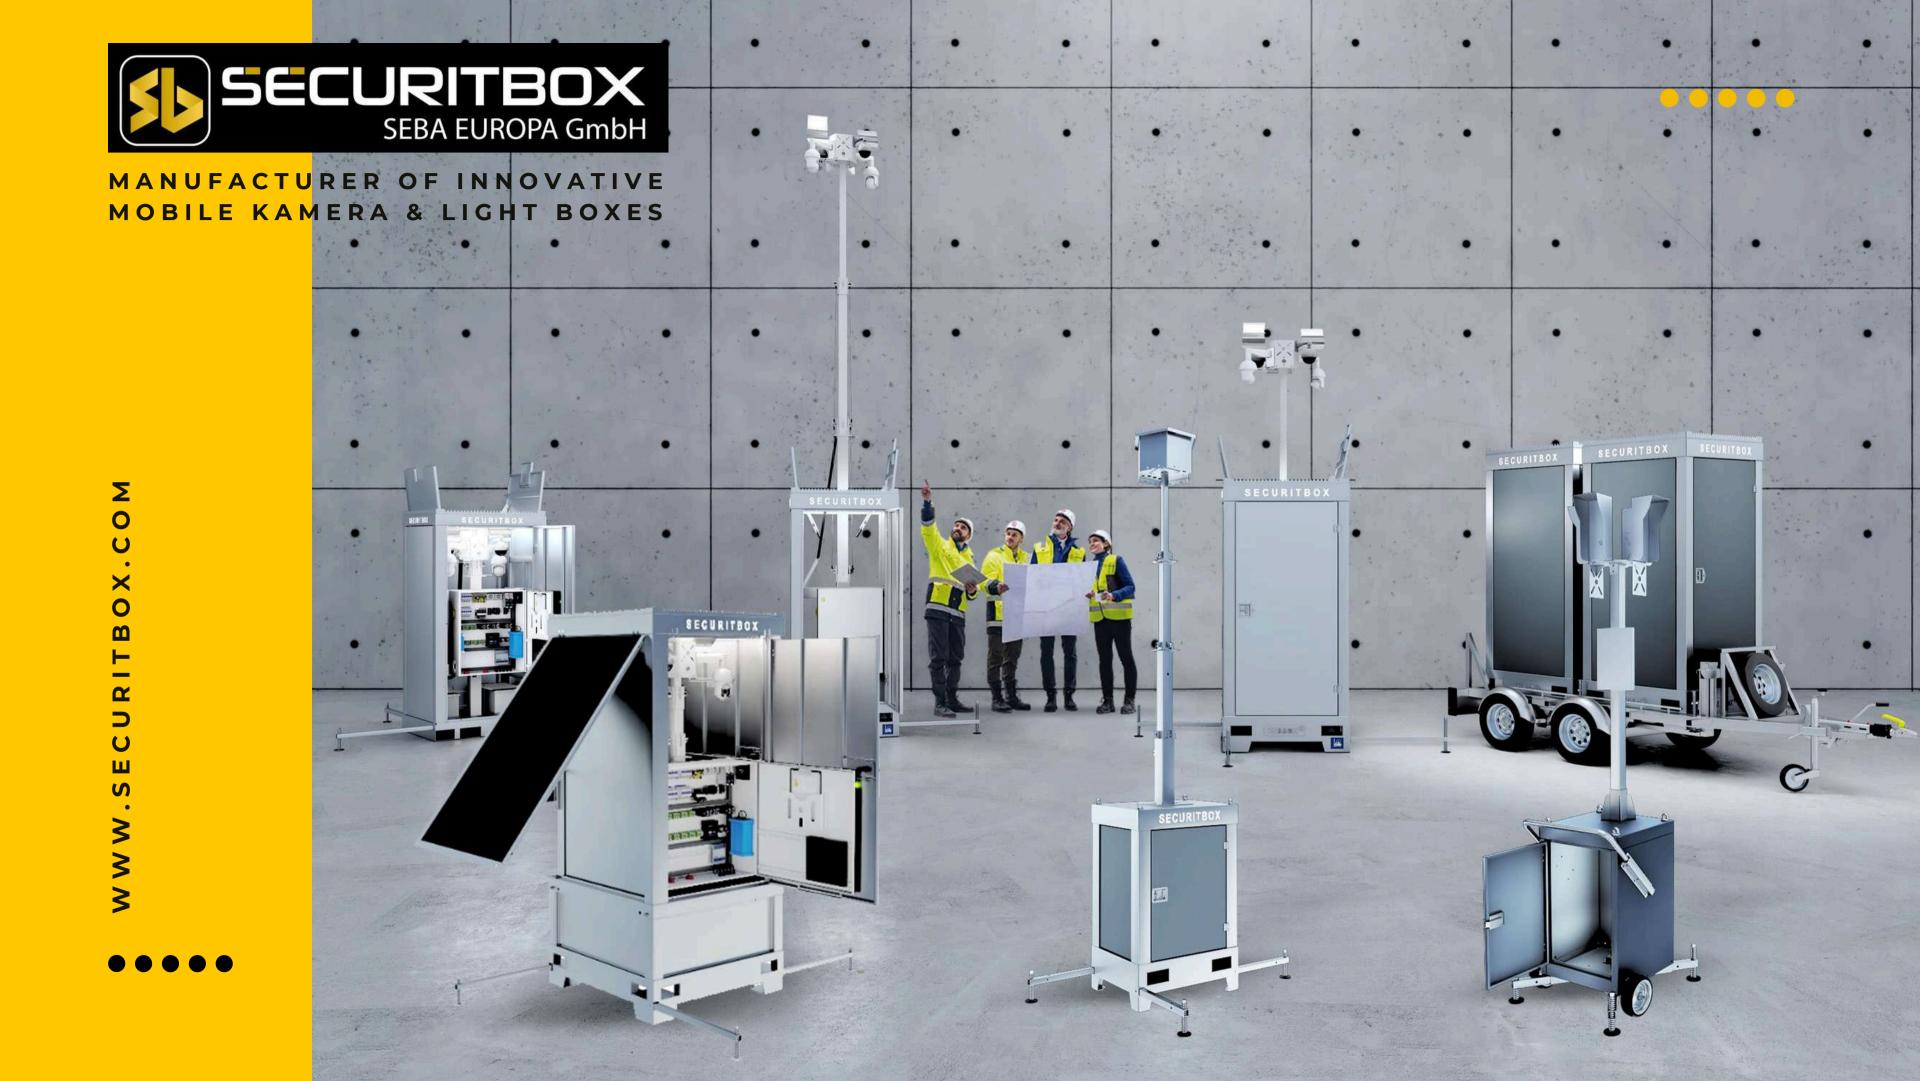

# WELCOME TO SECURITBOX

We, SEBA Europa GmbH, are the first company in the German-speaking world - Germany, Austria and Switzerland - to specialise in the development and production of innovative mobile security boxes, video towers and telescopic masts. Our product line includes high-quality security boxes and telescopic masts, which we offer in a unique, specially developed design.

## INNOVATIVE MOBILE SOLUTIONS FOR THE SECURITY INDUSTRY

# VARIETY OF MOBILE SOLUTIONS

#### The SECURITBOX series - Versatile solutions for every requirement

The SECURITBOX series offers the right solution for every challenge. Whether easily transportable surveillance solutions such as our SB-Flex series or fully self-sufficient systems from the Solar series - we have developed the ideal solution for every area of application. Maximum flexibility and efficiency always take centre stage.