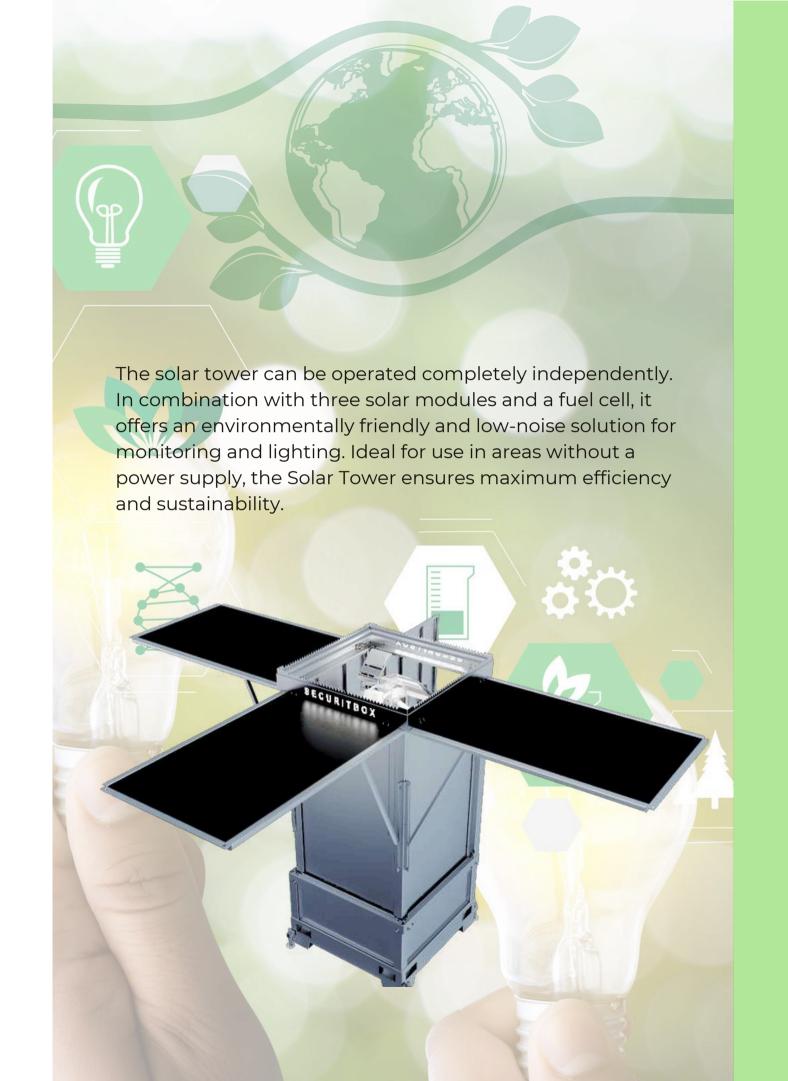

### **SB-SOLAR**

The Solar series weighs 595 kg and has a height of 265 cm. It is designed to offer maximum efficiency and self-sufficiency, ideal for use in areas without an external power supply.

The Solar series is available with solar panels as a partially self-sufficient solution or optionally with a fuel cell for a fully self-sufficient supply.'

# THE MOST STABLE AND EFFECTIVE VIDEO AND LIGHTING TOWER ON THE MARKET

Our solar video and light tower sets new standards in terms of stability and effectiveness.

Thanks to its robust construction and the optimised optimised optimised energy supply through highly efficient solar panels, it is the best choice for choice for reliable surveillance and lighting - even under the most demanding conditions.

This tower combines state-of-the-art technology with the highest level of robustness in order to remote or difficult to access areas to function reliably. The robust construction ensures exceptional stability, while the extendable precision mast, which can be adjusted up to 6 metres height of up to 6 metres, ensures comprehensive coverage and optimum visibility.

ENVIRONMENTALLY CONSCIOUS
AND SUSTAINABLE