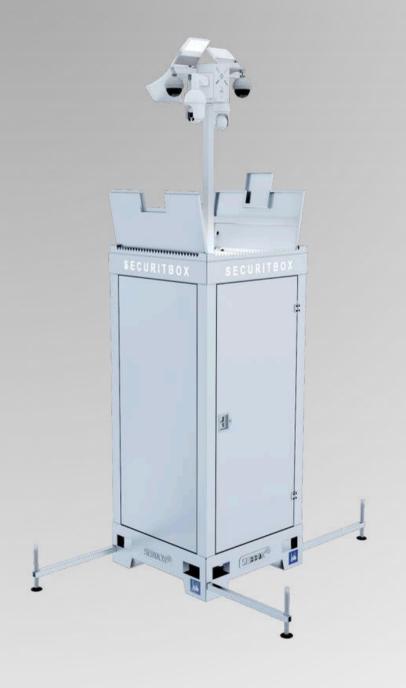

### SB6-PR0

The Pro series weighs 430 kg and has a height of 230 cm. It is characterised by its solid and robust construction, which offers maximum stability and reliability even under demanding conditions.

### **SB6-EASY**

The Easy series weighs 320 kg and is 220 cm high. It impresses with its professional design and offers an ideal combination of stability and mobility for a wide range of applications.

### **SB6-SIMPLE**

The Simple series weighs 315 kg and has a height of 329 cm. Despite its simple design, it offers robust stability and reliability, making it suitable for a wide range of applications. The telescopic mast

All series are available with or without a lockable roof!

## THE STANDARD SERIES