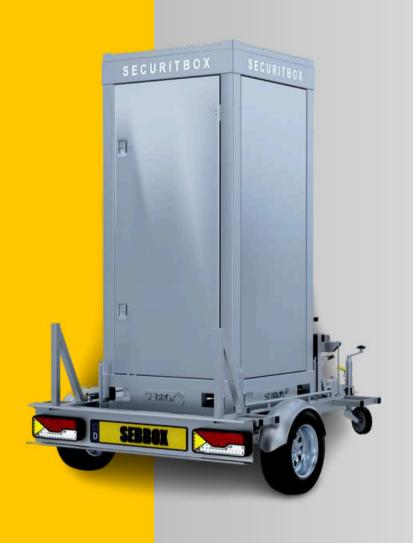

### MODEL SB13 - TRANSPORT TRAILER

The SB13 model with the innovative lifting fork trailer makes transporting the SECURITBOX series simple and efficient. Thanks to the 'load, secure and drive' principle, it enables independent and flexible use at any desired location.

The SB13 is a prime example of mobility and flexibility in the field of mobile surveillance solutions. The specially developed lifting fork trailer allows particularly uncomplicated handling, making the box easy to transport and quick to put into operation.

This design makes the SB13 the ideal choice for applications where quick installation and mobility are crucial, such as construction sites, events or temporary surveillance zones. Despite its mobility, it remains robust and reliable, even under demanding conditions.

Thanks to its sophisticated design and low installation effort, the SB13 is the perfect solution for anyone who needs a fast, reliable and mobile surveillance solution.