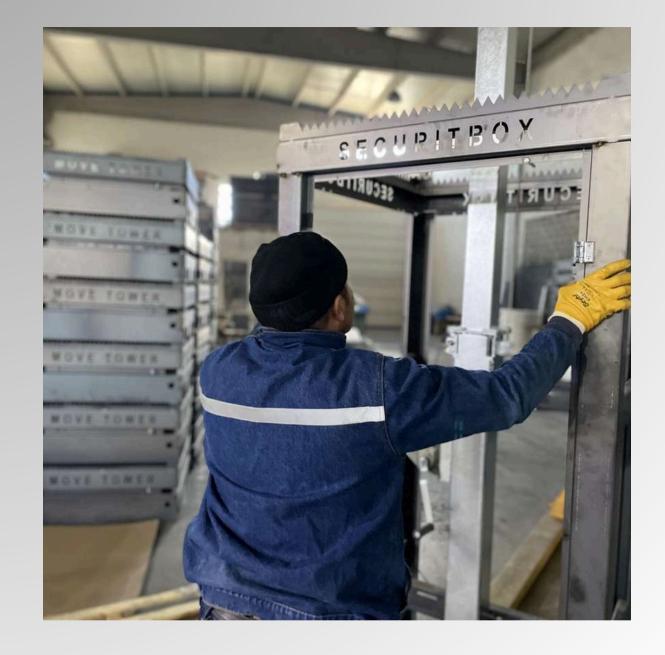

Our company has a production facility in Turkey with 3000 square metres and more than 20 employees, where all basic processes such as cutting, edging and preparation of components are manufactured in a modular system. The production process is continued in our production facility in the historic imperial city of Aachen, Germany, on 2000 square metres with a team of 14 employees.

The metal components are precisely assembled in Aachen and then hot-dip galvanised at ZINQ, Germany's and Europe's largest galvanising company. Depending on customer requirements, the mobile SECURITBOX systems are equipped in our departments with or without technology.