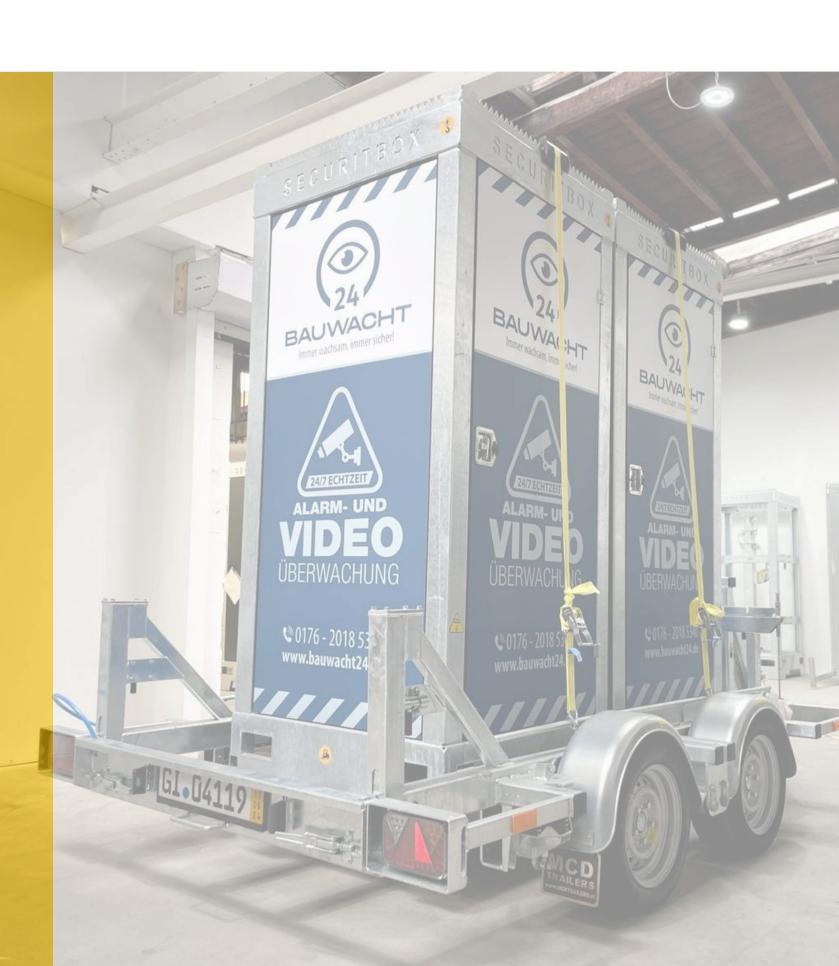

### MODEL SB13 - TRANSPORT TRAILER

The SB13 model with the innovative lifting fork trailer makes transporting the SECURITBOX series simple and efficient. Thanks to the 'load, secure and drive' principle, it enables independent and flexible use at any desired location.

The SB13 is a prime example of mobility and flexibility in the field of mobile surveillance solutions. The specially developed lifting fork trailer allows particularly uncomplicated handling, making the box easy to transport and quick to put into operation.

This design makes the SB13 the ideal choice for applications where quick installation and mobility are crucial, such as construction sites, events or temporary surveillance zones. Despite its mobility, it remains robust and reliable, even under demanding conditions.

Thanks to its sophisticated design and low installation effort, the SB13 is the perfect solution for anyone who needs a fast, reliable and mobile surveillance solution.