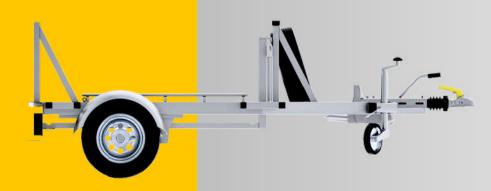

### MODEL SB13 - TRANSPORT TRAILER

The SB13 model with the innovative lifting fork trailer makes transporting the SECURITBOX series simple and efficient. Thanks to the 'load, secure and drive' principle, it enables independent and flexible use at any desired location.

The SB13 is a prime example of mobility and flexibility in the field of mobile surveillance solutions. The specially developed lifting fork trailer allows particularly uncomplicated handling, making the box easy to transport and quick to put into operation.

This design makes the SB13 the ideal choice for applications where quick installation and mobility are crucial, such as construction sites, events or temporary surveillance zones. Despite its mobility, it remains robust and reliable, even under demanding conditions.

Thanks to its sophisticated design and low installation effort, the SB13 is the perfect solution for anyone who needs a fast, reliable and mobile surveillance solution.