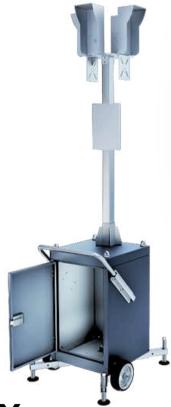

**SB-FLEX** 

The Flex series weighs 85 kg, measures 50 × 50 × 110 cm and reaches a height of 235 cm, which can be extended to 295 cm. It is equipped with a removable handle and wheels for easy transport. It also has extendable stabiliser feet as standard, which ensure additional stability.

## THE SMALL SERIES