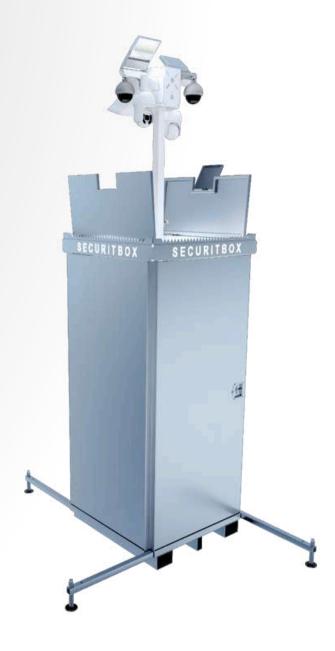

### THE VIDEO AND LIGHTING MASTS

### **SB-SOLAR**

The Solar series weighs 595 kg and has a height of 265 cm. It is designed to offer maximum efficiency and self-sufficiency, ideal for use in areas without an external power supply.

The Solar series is available with solar panels as a partially self-sufficient solution or optionally with a fuel cell for a fully self-sufficient supply.'