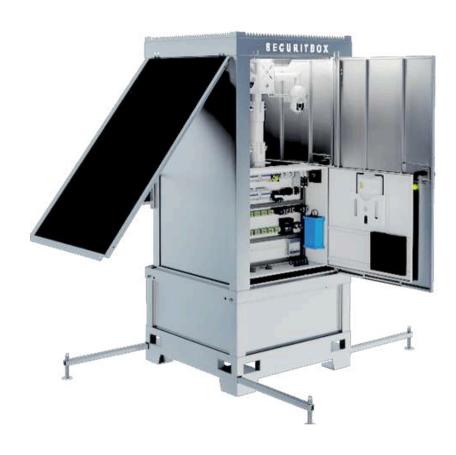

#### **CUSTOMISED QUALITY - PRECISION** AND RELIABILITY IN EVERY DETAIL

Im Inneren befindet sich das Herzstück der gesamten mobilen Technologie. Die Schaltschränke für die mobile Überwachungstechnik werden in unserem Unternehmen maßgeschneidert und passgenau für die SECURITBOXEN gefertigt.

Der beleuchtete Technikschrank enthält sämtliche notwendige Hardware, darunter Ladegeräte, Wechselrichter, Netzteile, PoE-Switches, Lüfter, Schalter und Sicherungen, die nach strengen deutschen DIN-Normen installiert werden.

Alle verwendeten Komponenten sind industrielle Hardware, die für den Einsatz unter extremen Bedingungen ausgelegt ist, um höchste Zuverlässigkeit und Langlebigkeit zu gewährleisten.

there is a variety of installation and application possibilities