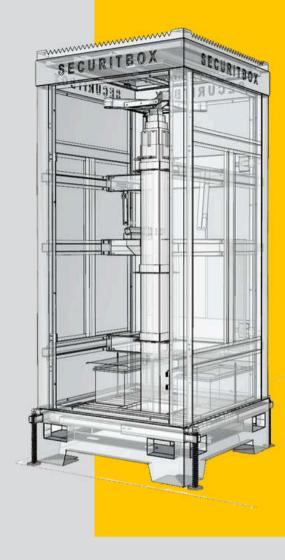

#### **CUSTOMISED QUALITY - PRECISION** AND RELIABILITY IN EVERY DETAIL

Im Inneren befindet sich das Herzstück der gesamten mobilen Technologie. Die Schaltschränke für die mobile Überwachungstechnik werden in unserem Unternehmen maßgeschneidert und passgenau für die SECURITBOXEN gefertigt.

Der beleuchtete Technikschrank enthält sämtliche notwendige Hardware, darunter Ladegeräte, Wechselrichter, Netzteile, PoE-Switches, Lüfter, Schalter und Sicherungen, die nach strengen deutschen DIN-Normen installiert werden.

Alle verwendeten Komponenten sind industrielle Hardware, die für den Einsatz unter extremen Bedingungen ausgelegt ist, um höchste Zuverlässigkeit und Langlebigkeit zu gewährleisten.

there is a variety of installation and application possibilities